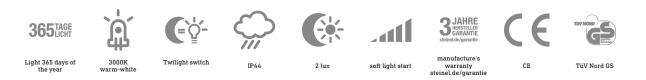

## **Function description**

Light for free. The solar light in silver or anthracite illuminates house number without cables or costs – with nothing but energy from the sun. At dusk, light come ON automatically. In this version too, the patented intelligent microprocessor control system and the powerful lithium-iron-phosphate rechargeable batteries provide ensure reliable illumination. 365 days of the year. With night-light function, soft light start and evening light (4 h).

## **Technical specifications**

| Dimensions (L x W x H)        | 91 x 242 x 38 mm        |
|-------------------------------|-------------------------|
| Sensor Technology             | Light sensor            |
| Output                        | 0,07 W                  |
| Luminous flux                 | 7 lm                    |
| Colour temperature            | 3000 K                  |
| Colour Rendering Index CRI    | 80-89                   |
| With lamp                     | Yes, STEINEL LED system |
| Lamp                          | LED cannot be replaced  |
| LED life expectancy (max. °C) | 50000 h                 |
| LED cooling system            | Passive Thermo Control  |
| With motion detector          | No                      |
| Photo-cell controller         | Yes                     |

| Twilight setting           | 2 lx                |
|----------------------------|---------------------|
| Basic light level function | No                  |
| Soft light start           | Yes                 |
| Impact resistance          | IK03                |
| IP-rating                  | IP44                |
| Protection class           | III                 |
| Ambient temperature        | -20 - 40 °C         |
| Housing material           | Aluminium           |
| Cover material             | Plastic, structured |
| Manufacturer's Warranty    | 3 years             |
| Version                    | Silver              |
| PU1, EAN                   | 4007841052676       |