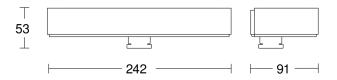

## Technical specifications

| Dimensions (L x W x H)                        | 91 x 242 x 53 mm        |
|-----------------------------------------------|-------------------------|
| Sensor Technology                             | passive infrared        |
| Output                                        | 1,5 W                   |
| Luminous flux                                 | 140 lm                  |
| Colour temperature                            | 3000 K                  |
| Colour Rendering Index CRI                    | 80-89                   |
| With lamp                                     | Yes, STEINEL LED system |
| Lamp                                          | LED cannot be replaced  |
| LED life expectancy (max. °C)                 | 50000 h                 |
| LED cooling system                            | Passive Thermo Control  |
| With motion detector                          | Yes                     |
| Detection angle                               | 360 °                   |
| Sneak-by guard                                | Yes                     |
| Capability of masking out individual segments | Yes                     |
| Reach, radial                                 | Ø 4 m (13 m²)           |
|                                               |                         |

#### **Dimension Drawing**