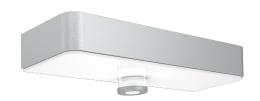

## XSolar SOL-O Sensor

EAN 4007841 052652

steinel

365TAGE

max. radius 6 m

Light 365 days the year

**Function description** 

in silver and anthracite.

Lets the sun shine everywhere. No connection to the power supply, no energy costs and yet 365 days of light a year. The sensor-switched outdoor light with solar panel in monocrystalline glass as well as extra powerful lithium-iron phosphate rechargeable batteries make it possible. With 360° infrared mini sensor, 6 m reach, 140 lm luminous flux and patented, intelligent microprocessor control system. Includes night-light function and soft light start. Available

## Technical specifications

| Dimensions (L x W x H)                        | 91 x 242 x 53 mm        |
|-----------------------------------------------|-------------------------|
| Sensor Technology                             | passive infrared        |
| Output                                        | 1,5 W                   |
| Luminous flux                                 | 140 lm                  |
| Colour temperature                            | 3000 K                  |
| Colour Rendering Index CRI                    | 80-89                   |
| With lamp                                     | Yes, STEINEL LED system |
| Lamp                                          | LED cannot be replaced  |
| LED life expectancy (max. °C)                 | 50000 h                 |
| LED cooling system                            | Passive Thermo Control  |
| With motion detector                          | Yes                     |
| Detection angle                               | 360 °                   |
| Sneak-by guard                                | Yes                     |
| Capability of masking out individual segments | Yes                     |
| Reach, radial                                 | Ø 4 m (13 m²)           |
|                                               |                         |