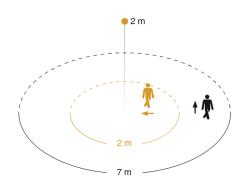

#### **Detection Zone**

Mögliche Montagehöhe: 1,80 m – 2,50 m Orange: radial Schwarz: tangential