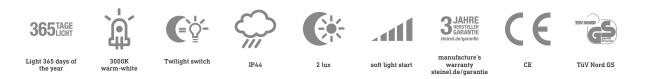

## **Function description**

Light for free. The solar light in silver or anthracite illuminates house number without cables or costs – with nothing but energy from the sun. At dusk, light come ON automatically. In this version too, the patented intelligent microprocessor control system and the powerful lithium-iron-phosphate rechargeable batteries provide ensure reliable illumination. 365 days of the year. With night-light function, soft light start and evening light (4 h).

## **Technical specifications**

| Dimensions (L x W x H)        | 91 x 242 x 38 mm        |
|-------------------------------|-------------------------|
| Sensor Technology             | Light sensor            |
| Output                        | 0,07 W                  |
| Luminous flux                 | 7 lm                    |
| Colour temperature            | 3000 K                  |
| Colour Rendering Index CRI    | 80-89                   |
| With lamp                     | Yes, STEINEL LED system |
| Lamp                          | LED cannot be replaced  |
| LED life expectancy (max. °C) | 50000 h                 |
| LED cooling system            | Passive Thermo Control  |
| With motion detector          | No                      |
| Photo-cell controller         | Yes                     |

| Twilight setting           | 2 lx                |
|----------------------------|---------------------|
| Basic light level function | No                  |
| Soft light start           | Yes                 |
| Impact resistance          | IK03                |
| IP-rating                  | IP44                |
| Protection class           | III                 |
| Ambient temperature        | -20 - 40 °C         |
| Housing material           | Aluminium           |
| Cover material             | Plastic, structured |
| Manufacturer's Warranty    | 3 years             |
| Version                    | Anthracite          |
| PU1, EAN                   | 4007841052966       |