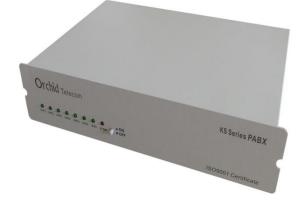

## KS616/24 + KP624

Up to 6 Exchange Lines Configured for 16 Extensions 201 – 216 Expandable up to 24 Extensions via slot in cards Key Phone Compatible (KP624) Auto Attendant (DISA) with 30 seconds OGM 80 System Speed dials Auto Fax Transfer in Auto-attendant **Transfer & Pickup** Caller ID compatible **Remote Programming Operator Call** Hot Line Broadcasting /Tannoy Call Forward to Secretary and on Busy **External Music On-Hold Port Conference Call Programmable Call Restrictions & Call Barring** Exchange Lines 'in use' LED's **CE & RoHS Compliant** 