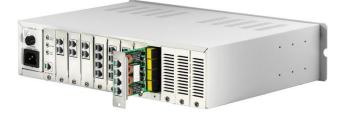

## KS616/24 + KP624

Up to 6 Exchange Lines Configured for 16 Extensions 201 – 216 Expandable up to 24 Extensions via slot in cards Key Phone Compatible (KP624) Auto Attendant (DISA) with 30 seconds OGM 80 System Speed dials Auto Fax Transfer in Auto-attendant **Transfer & Pickup** Caller ID compatible **Remote Programming Operator Call** Hot Line Broadcasting /Tannoy Call Forward to Secretary and on Busy **External Music On-Hold Port Conference Call Programmable Call Restrictions & Call Barring** Exchange Lines 'in use' LED's **CE & RoHS Compliant** 