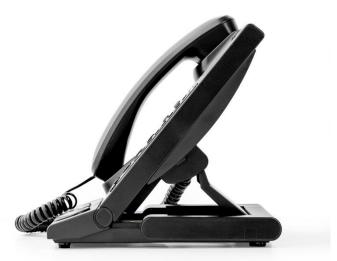

- Large 3.5" Green LCD
- Multi-angle tilt selection
- 6 Line "In Use" LED's
- 24 Extension "In Use" LED's
- 6 One Touch Line Keys (DSS)
- 24 One Touch Extension Keys (DSS)
- All lines can be put on hold, with Call on Hold reminder
- Speakerphone
- Mute
- Redial
- Headset Compatible
- 64 Phonebook memories
- 12 Speed Dial Memories
- Caller Display, also linked to Phonebook entries
- Incoming and Outgoing call logs
- Auto Extension Registration
- 8 Ring Melodies
- Volume Control
- Internal SMS function
- Paging