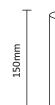

## **Dimensions:**

Power: 5W

3h/5h/8h Timer Function

Aluminium + PC

Body Colour: Black Lampshade: Frosted

Direct Sunlight 6 Hours Charging

Lasts 3-5 Rainy Days

**LTSLPT** 