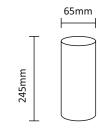

## **Dimensions:**

Power: 5W

3h/5h/8h Timer Function

Aluminium + PC

Body Colour: Black Lampshade: Frosted

Direct Sunlight 6 Hours Charging

Lasts 3-5 Rainy Days

**LTSLPT** 