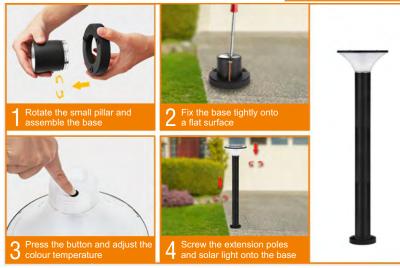

### **Installation Accessories Available:**

- LTSLSPK Spike for LTSL5 Solar Lights
- LTSLPT Post Top Base Plate for LTSL5 Solar Lights
- LTSLWB Wall Bracket for LTSL5 Solar Lights
- LTSLEXT Extension Pole for LTSL5 Solar Lights

## **Dimensions:**

Power: 5W

3h/5h/8h Timer Function

Aluminium + PC

Body Colour: Black Lampshade: Frosted

Direct Sunlight 6 Hours Charging

Lasts 3-5 Rainy Days

**LTSLPT** 

# **Installation Methods**

1. Using LTSLSPK Spike and LTSLEXT Extension Pole

2. Using LTSLWB Wall Bracket

4. Using LTSLPT Post Top Base Plate and LTSLEXT Extension Poles