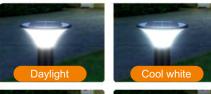

## Working Principle

- The solar panel charges the battery on sunny days.
- The charging and discharging process is controlled intelligently without manual operation.
- On time can be modified using the remote control (3H/5H/8H)
- The CCT can be change by pressing the button on the solar lights or by remote control. See Fig.2 for modes.
- Automatic lighting control (when no timer is set):
  - 100% brightness from 1H to 4H
  - 50% brightness from 5H to 8H
  - 30% brightness from 9H to 12H

Ternary Lithium Battery

**Specifications:** 

Battery Voltage: 4.2V

**CCT Changeable** WW / CW / DL

IP Rating: IP65