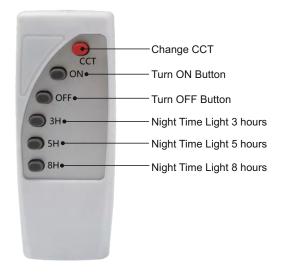

## Working Principle

- The solar panel charges the battery on sunny days.
- The charging and discharging process is controlled intelligently without manual operation.
- On time can be modified using the remote control (3H/5H/8H)
- The CCT can be change by pressing the button on the solar lights or by remote control. See Fig.2 for modes.
- Automatic lighting control (when no timer is set):
  - 100% brightness from 1H to 4H
  - 50% brightness from 5H to 8H
  - 30% brightness from 9H to 12H

### Remote control functions:

LTSL5R

**LTSLWB** 

**LTSLEXT** 