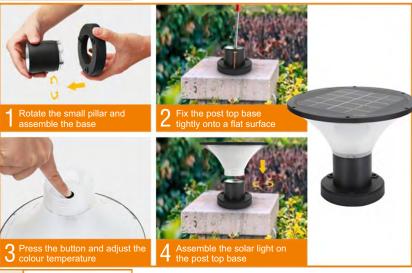

# **Installation Methods**

1. Using LTSLSPK Spike and LTSLEXT Extension Pole

2. Using LTSLWB Wall Bracket

4. Using LTSLPT Post Top Base Plate and LTSLEXT Extension Poles