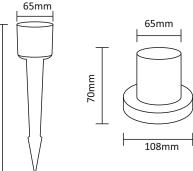

### **Installation Accessories Available:**

- LTSLSPK Spike for LTSL5 Solar Lights
- LTSLPT Post Top Base Plate for LTSL5 Solar Lights
- LTSLWB Wall Bracket for LTSL5 Solar Lights
- LTSLEXT Extension Pole for LTSL5 Solar Lights

## **Dimensions:**

Power: 5W

3h/5h/8h Timer Function

Aluminium + PC

Body Colour: Black Lampshade: Frosted

Direct Sunlight 6 Hours Charging

Lasts 3-5 Rainy Days

**LTSLPT** 