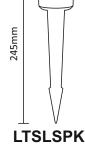

### **Installation Accessories Available:**

- LTSLSPK Spike for LTSL5 Solar Lights
- LTSLPT Post Top Base Plate for LTSL5 Solar Lights
- LTSLWB Wall Bracket for LTSL5 Solar Lights
- LTSLEXT Extension Pole for LTSL5 Solar Lights

## **Dimensions:**

Power: 5W

3h/5h/8h Timer Function

Aluminium + PC

Body Colour: Black Lampshade: Frosted

Direct Sunlight 6 Hours Charging

Lasts 3-5 Rainy Days

**LTSLPT** 