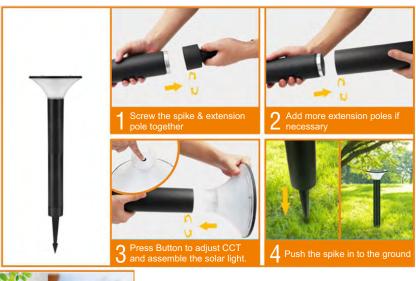

# **Installation Methods**

1. Using LTSLSPK Spike and LTSLEXT Extension Pole

2. Using LTSLWB Wall Bracket

4. Using LTSLPT Post Top Base Plate and LTSLEXT Extension Poles