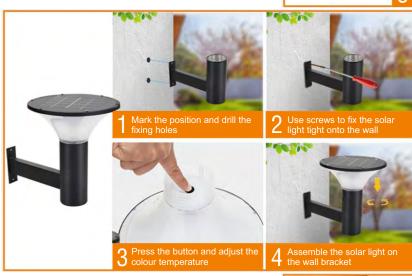

# **Installation Methods**

1. Using LTSLSPK Spike and LTSLEXT Extension Pole

2. Using LTSLWB Wall Bracket

4. Using LTSLPT Post Top Base Plate and LTSLEXT Extension Poles