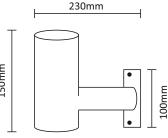

et):
  - 100% brightness from 1H to 4H
  - 50% brightness from 5H to 8H
  - 30% brightness from 9H to 12H

PLEASE NOTE: THE PERFORMANCE OF THE LIGHTS MAY BE AFFECTED BY POOR WEATHER CONDITIONS. DURING WINTER MONTHS LIGHT DURATION WILL BE REDUCED.

### **Installation Accessories Available:**

- LTSLSPK Spike for LTSL5 Solar Lights
- LTSLPT Post Top Base Plate for LTSL5 Solar Lights
- LTSLWB Wall Bracket for LTSL5 Solar Lights
- LTSLEXT Extension Pole for LTSL5 Solar Lights

Ternary Lithium Battery



**Specifications:** 

Battery Voltage: 4.2V

**CCT Changeable** WW / CW / DL

IP Rating: IP65



## **Dimensions:**





Power: 5W



3h/5h/8h Timer Function



Aluminium + PC



Body Colour: Black Lampshade: Frosted



Direct Sunlight 6 Hours Charging



Lasts 3-5 Rainy Days

**LTSLPT** 









Fig. 1







Fig. 2

### Remote control functions:



LTSL5R



**LTSLWB** 

**LTSLEXT** 

# **Installation Methods**

1. Using LTSLSPK Spike and LTSLEXT Extension Pole





2. Using LTSLWB Wall Bracket







4. Using LTSLPT Post Top Base Plate and LTSLEXT Extension Poles