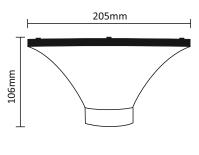

## **Dimensions:**

Power: 5W

3h/5h/8h Timer Function

Aluminium + PC

Body Colour: Black Lampshade: Frosted

Direct Sunlight 6 Hours Charging

Lasts 3-5 Rainy Days

**LTSLPT** 