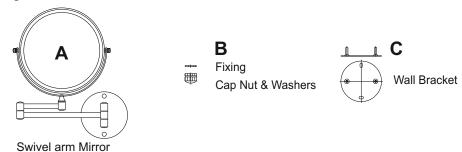

# **BLM200**

## **200mm Magnifying Swivel Arm Mirror**

### Please read these instructions and retain them for future reference.

### Important information

- Ensure the product is installed properly and operated as specified in the instructions.
- Before drilling, ensure there are no hidden cables or pipes in the wall.

Dimensions(mm):



- **Specifications:** Mount Type: Wall Mounted
  - Mirror Type: Makeup / Shaving
  - · Shape: Round · Finish: Chrome • Diameter: 200mm
  - Two Sides: Normal & Magnifying 5x
  - Adjustable Arm
  - Maximum Arm Length: 30cm

### Package contains:



### Installation:

- 1. Position the magnifying mirror in a suitable location. Do not position in direct sunlight as the magnifying effect of the mirror may pose a fire hazard.
- 2. Remove the wall bracket (C) from the mirror via the fixing(s) on the base of the unit (B).
- 3. Using the wall bracket as a guide, ensure it is level and carefully mark the required drilling locations using a soft pencil.
- 4. Drill holes in the marked positions to a suitable depth. If drilling through tile, use a ceramic drill bit.
- 5. Fasten the wall bracket (C) to the wall.
- 7. Place the mirror onto the wall bracket and secure into place using the fixings on the mirror base(B).



### Care Instructions:

We recommend regular cleaning of accessories with a mild, soapy solution and wipe with a dry cloth. A