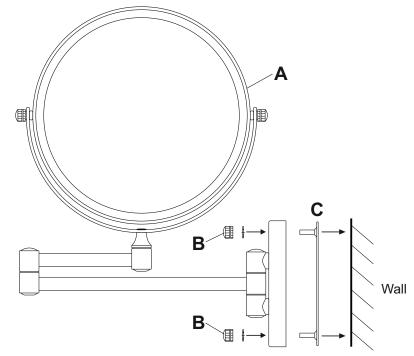

### Installation:

- 1. Position the magnifying mirror in a suitable location. Do not position in direct sunlight as the magnifying effect of the mirror may pose a fire hazard.
- 2. Remove the wall bracket (C) from the mirror via the fixing(s) on the base of the unit (B).
- 3. Using the wall bracket as a guide, ensure it is level and carefully mark the required drilling locations using a soft pencil.
- 4. Drill holes in the marked positions to a suitable depth. If drilling through tile, use a ceramic drill bit.
- 5. Fasten the wall bracket (C) to the wall.
- 7. Place the mirror onto the wall bracket and secure into place using the fixings on the mirror base(B).