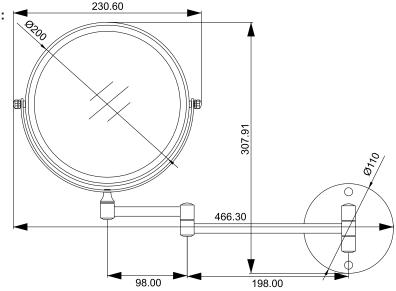

### Important information

- Ensure the product is installed properly and operated as specified in the instructions.
- Before drilling, ensure there are no hidden cables or pipes in the wall.

Dimensions(mm):

- **Specifications:** Mount Type: Wall Mounted
  - Mirror Type: Makeup / Shaving
  - · Shape: Round · Finish: Chrome • Diameter: 200mm
  - Two Sides: Normal & Magnifying 5x
  - Adjustable Arm
  - Maximum Arm Length: 30cm